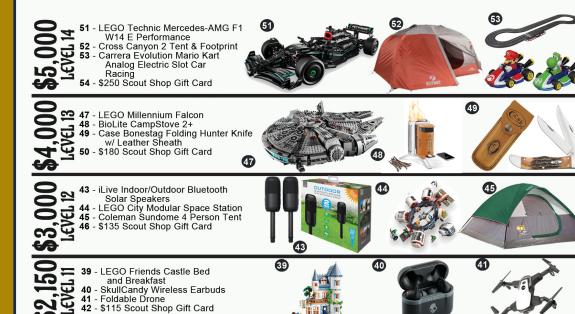

### **CAMP MASTERS 2024 High Achiever Prizes**

\$3,000 & Up Club Camping Package! 2-Person Waterproof Tent. 2L Hydration Pack, 6 in 1 Camp Tool (including meat fork, spatula, baster brush,

knife, bottle opener, corkscrew and case), 5pc Stainless Steel Mess

Kit w/bag, and an Aluminum Safety Flashlight OR Visa Debit Card for 4% of total sales.

### **Example:** \$3000 = \$120 debit card.

Visa Debit Cards will be rounded to nearest \$10. CM High Achiever prizes are **not** cumulative. Select only **ONE** prize. See prize form for more details at *campmasters.org*.