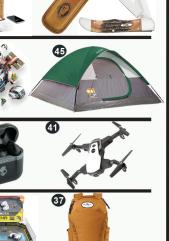

### **CCLT Summer Camp Credit 2024**

37 - The North Face Stalwart Backpack

- \$85 Scout Shop Gift Card

31 - LEGO Batman - Batcycle 32 - Swiss Army Fieldmaster Knife 33 - Walkie Talkie Set w/ Rechargable Batteries

34 - \$60 Scout Shop Gift Card

35 - Youth Pickle Ball Set
36 - HEXBUG BattleBots Arena
Bite Force & Blacksmith
37 - The North Face Stallwart Bag

Cubs Scouts with \$1600 or more in sales-1 Session Cub Resident Camp Scouts BSA with \$2500 or more in sales-1 Session Scout Resident Camp