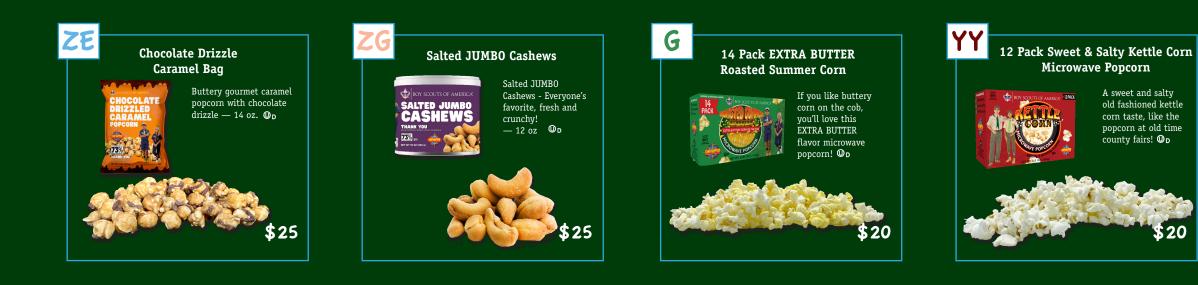

level you achieve or select prizes from the lower levels as long as the total of the prize levels does not exceed the prize level achieved. Example: If you sell \$625 in popcorn, you may select ONE prize from the \$625 Level or ONE prize from the \$325 Level and ONE prize from the \$250 Level.
- Parent's permission required and a Whittling Chip or Totin' Chip to order a knife.
- 6) All prizes will ship to your Unit Leader
- (7) If a prize is no longer available a substitute of equal or greater value will be shipped.
- (8) Turn in your prize order with your popcorn order



CAMP MASTERS

CHALLENGE DON'T MISS ALL THE FUN!





Facebook.com/groups/campmastersunitsparentsandscouts

Challenges will be released on Facebook with chances to win Big giveaways

# ON AVERAGE 73% GOES TO SCOUTING











### \* Package/Tin may change; subject to availability.

\*\* Some popcorn varieties are lighter than others. Popcorn weight is measured in ounces. Volume of tins is measured in gallons.

ALL PRODUCTS TRANS FAT FREE and NON-GMO POPCORN Contains Antioxidants & Virtually Hulless! - Feather Light / Low Calorie





ק

Ó

r C

All CAMP MASTI

0187

Thank you for supporting Scouting