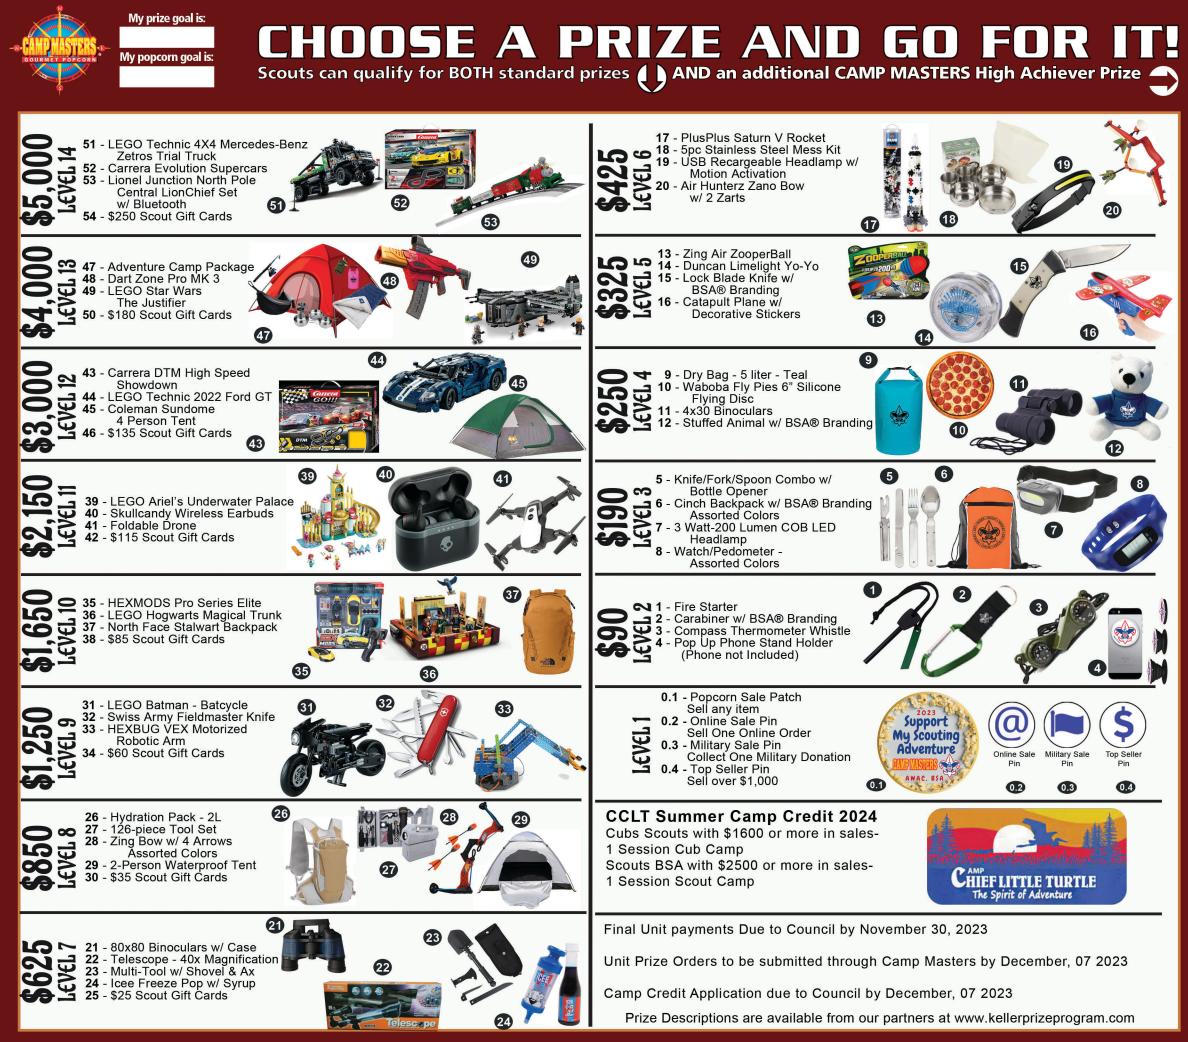

### **GUIDELINES to Select Prizes**

- (1) Prizes earned based on individual sales. No combining of sales with other Scouts.
- Sell any item receive the Popcorn Sale Patch
- Sell \$90 & select your choice of prize at the \$90 level.
- Sell \$190 or more & select a prize from the level you achieve or select prizes from the lower levels as long as the total of the prize levels does not exceed the prize level achieved. Example: If you sell \$625 in popcorn, you may select ONE prize from the \$625 Level or ONE prize from the \$325 Level and ONE prize from the \$250 Level.
- Parent's permission required and a Whittling Chip or Totin' Chip to order a knife.
- 6) All prizes will ship to your Unit Leader
- (7) If a prize is no longer available a substitute of equal or greater value will be shipped.
- (8) Turn in your prize order with your popcorn order